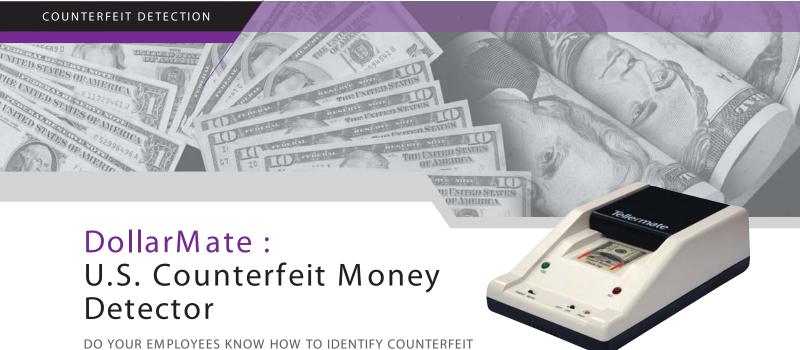

DO YOUR EMPLOYEES KNOW HOW TO IDENTIFY COUNTERFEIT MONEY? DON'T RELY SOLELY ON EMPLOYEE EYES OR A PEN. USING STATE-OF-THE-ART TECHNOLOGY, THE DOLLARMATE COUNTERFEIT MONEY DETECTOR QUICKLY VERIFIES THE MAGNETIC PROPERTIES OF THE INK ON ALL U.S DOLLARS IN ORDER TO VERIFY THE AUTHENTICITY OF A BILL. GREEN LIGHT INDICATES A GOOD BILL, RED LIGHT AND BUZZER IDENTIFIES A COUNTERFEIT BILL. NOW IT'S FAST AND EASY TO STOP COUNTERFEIT BILLS.

SPECIFICATIONS:

- · Sophisticated state-of-the-art technology
- Detects a counterfeit note with an audible tone and the flash of a red light
- Indentifies authentic bills with flash of a green light
- Confirms a bill's authenticity in seconds
- Verifies all denominations of U.S Currency
- Easy to operate

## DIMENSIONS :

Length: 8¾ inches Width: 5 inches Height: 2½ inches Weight: 1lb (.45 kg)