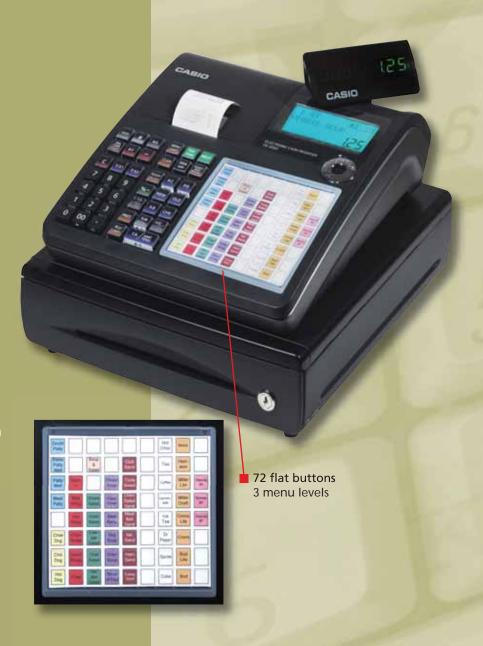

## Operator LCD display with 2 line Alpha/

## **FEATURES**:

- X Compact & Sleek cabinet design
- 72 flat department keys/27 raised keys
- X 3 menu levels
- X Clerks (40)
- X Operator LCD display with 2 line Alpha/1 line numeric
- X Single station thermal printer with drop & load paper loading
- X Graphic & Watermark logo printing on receipt
- X One (1) serial port (PC modem scanner or EFT (in future))
- X Guest check tracking
- X Electronic journal (8,000 lines)
- X RAC card (program uploading/ downloading & IPL upgrades)
- X Small, slit cash drawer (4 bill/5 coin)

1 line numeric

X Dimensions & Weight: 7.8" (H) x 13" (W) x 14.1" (D)/ 12 lbs. 2 oz.