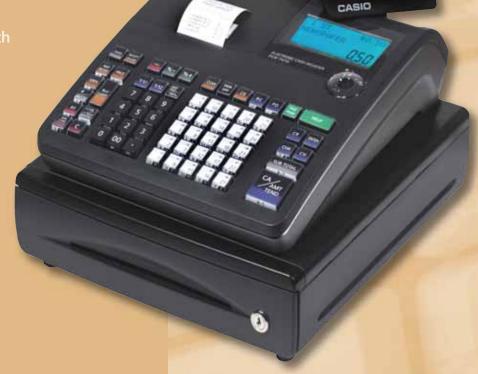

## TE-900 Designed for Your Retail Needs

## **FEATURES**:

- X Compact & Sleek cabinet design
- X 25 departments
- X Scanning (max. 2,000 items)
- X Inventory Control on scanning PLU's
- X Clerks (40)
- X Operator LCD display with 2 line Alpha/1 line numeric
- X Single station thermal printer with drop & load paper loading
- X Graphic & Waterwork logo printing on receipt
- X One (1) serial port (PC modem, scanner or EFT (in future))
- X Electronic journal (8,000 lines)
- X Age verification
- X RAC card (program uploading/ downloading & IPL upgrades)
- X Small, slit cash drawer(4 bill/5 coin)