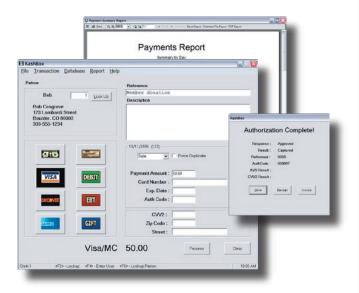

## KashBox LE (Limited Edition) Features

- 100% FREE software! Download today at www.KashBox.com.
- Fast payment processing via internet or dial-up modem.
  Automatic direct dial backup in case of internet interruption.
- Record payment descriptions for later reference
- User access database with password security
- Versatile reporting tools to help manage payment receipts by date, method of payment, and user.
- Plus get all the valuable benefits offered by Mercury Payment Systems! See below.

### KashBox Plus Features

Everything in KashBox LE, PLUS . . .

- Automated batch processing of recurring payments such as periodic fees, weekly donations, or monthly dues.
- A complete Patron database for recording customer names, addresses, and phone numbers, and more.
- Extended Payment Descriptions for recording detailed information about each payment.