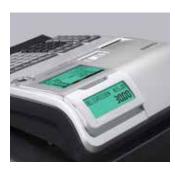

## Functional large 10-line LCD

The display features a tilt mechanism to adjust view angles, and the back-light ensures accurate operation in dark environments.

Pop-up customer display

A 2 x 20 alpha-numeric pop-up customer display ensures

accuracy and high visibility to gain customer satifaction.