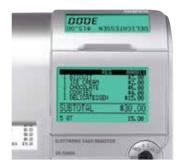

## Functional large 10-line LCD

The display features a tilt mechanism to adjust view angles, and the back-light ensures accurate operation in dark environments.

Pop-up customer display

A 2 x 20 alpha-numeric pop-up customer display ensures

accuracy and high visibility to gain customer satifaction.