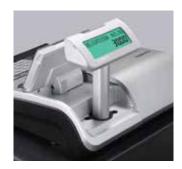

## Functional large 10-line LCD

The display features a tilt mechanism to adjust view angles, and the back-light ensures accurate operation in dark environments.

Pop-up customer display

A 2 x 20 alpha-numeric pop-up customer display ensures

accuracy and high visibility to gain customer satifaction.